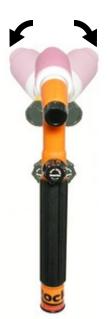

Weldtec's patented rocker cable connection allows the torch body to rock back and forth on the power cable without binding or twisting. This greatly reduces strain and tension on the weldors hand allowing longer weld cycles with reduced down time. Ideal for pipe and tube welding.

Specifications subject to change without notice.

R-17FV torch

with "XL" gas lens.

Torch body is free to rock back and forth without binding or twisting of cable.