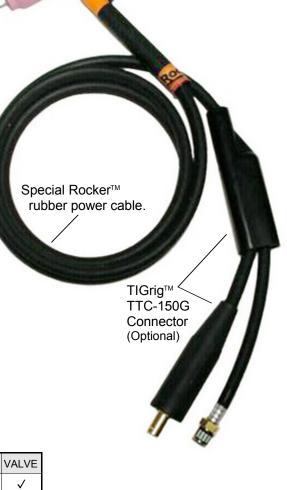

Weldtec's patented rocker cable connection allows the torch body to rock back and forth on the power cable without binding or twisting. This greatly reduces strain and tension on the weldors hand allowing longer weld cycles with reduced down time. Ideal for pipe and tube welding.

<sup>\*</sup>Uses industry standard parts compatible with 9 and 17 style torches.

\*AC, DCSP

Add a quick connector to make a TIGrig<sup>™</sup> set-up for field welding. Works with air cooled torches and standard rubber power cables. Standard 5/8 RH inert gas hose connection and Tweco® style plug.

## OPTIONAL - TIGria™ SET-UP

| <u> </u>                                   |          |                            |                 |  |  |  |  |
|--------------------------------------------|----------|----------------------------|-----------------|--|--|--|--|
| DESCRIPTION                                | PART NO. | TORCHES                    | CABLES          |  |  |  |  |
| Quick Connector, plug only                 | TTC-150  | 9, 17 Series<br>Air Cooled | 4.5             |  |  |  |  |
| Quick Connector, plug & gas hose 5/8 RH-FM |          |                            | 1 Pc.<br>Rubber |  |  |  |  |
| Quick Connector, plug & gas hose 1/4 NPT-M |          |                            | 1 (0.550)       |  |  |  |  |